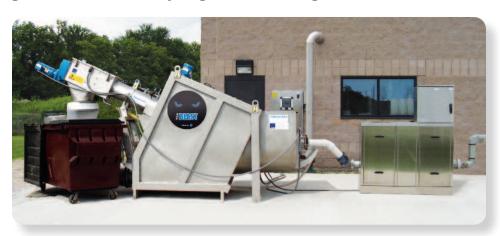

#### The Hauler Station

- · Electrically actuated inlet valve
- Magnetic flow meter
- Hauler access panel
- Flo-Logic® software