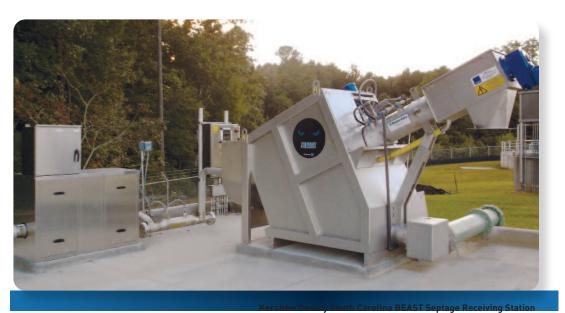

# A System Designed Specifically for Septage Pre-treatment

This fully integrated system is made up of three components: The BEAST in tank septage screen, the Hauler Station with Access Panel and the Flo-Logic Software.

The BEAST's function is to screen the heavy debris from the septage;

and convey, wash, and dewater that debris prior to discharge. The BEAST does not require a rock trap or other high maintenance add-ons such as grinders.