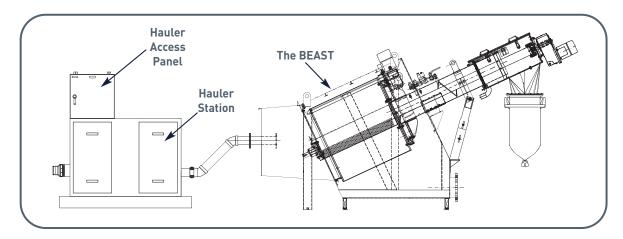

# A System Designed Specifically for Septage Pre-treatment

This fully integrated system is made up of three components: The BEAST in tank septage screen, the Hauler Station with Access Panel and the Flo-Logic Software.

The BEAST's function is to screen the heavy debris from the septage;

and convey, wash, and dewater that debris prior to discharge. The BEAST does not require a rock trap or other high maintenance add-ons such as grinders.

#### The Hauler Station

- · Electrically actuated inlet valve
- Magnetic flow meter
- Hauler access panel
- Flo-Logic® software