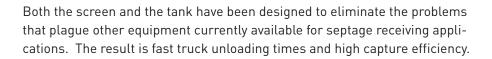

# A System Designed Specifically for Septage Pre-treatment

This fully integrated system is made up of three components: The BEAST in tank septage screen, the Hauler Station with Access Panel and the Flo-Logic Software.

The BEAST's function is to screen the heavy debris from the septage;

and convey, wash, and dewater that debris prior to discharge. The BEAST does not require a rock trap or other high maintenance add-ons such as grinders.

#### The Hauler Station

- · Electrically actuated inlet valve
- Magnetic flow meter
- Hauler access panel
- Flo-Logic® software