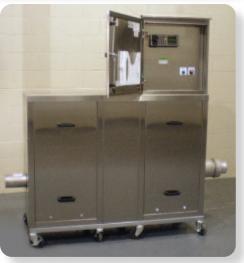

The Flo-Logic® software is the management system used in conjunction with the BEAST and the Hauler Station that provides security, data logging and reporting/invoicing capabilities. Permitted haulers can have secure access, 24/7 by using simple login procedures and a key card. Data on flow, volume and types of loads can be collected, monitored and used to generate invoices to the haulers. Flo-Logic software is flexible and can be modified to meet the needs of any facility receiving septage.

## Security

• Provides 24/7 access to permitted haulers.

### Reporting

- Provides data sorting capabilities, report generating and billing information.
- Simple network connections.

Key card activated.

ecsales@savecowaterna.com www.savecowaterna.com