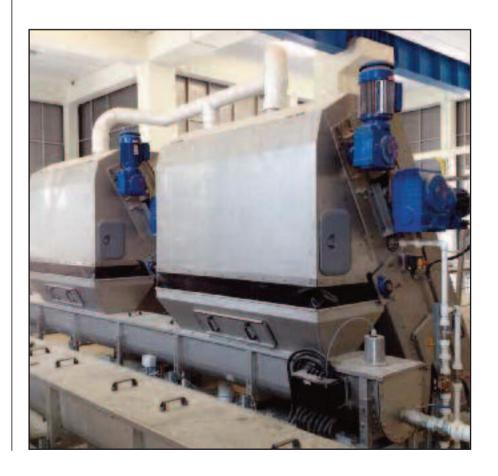

## FSM Launder Trough

The FSM launder trough is used for the hygienic, low-wear conveyance of screenings. Launder troughs provide high performance combined with low operating costs.

#### Functional principle:

Screenings are conveyed from a screening unit to the trough of the launder unit. Flushing water is introduced at the end of the trough, which flushes the screenings to the wash compactor. The flushing water can be drawn off by a pump behind the screening unit or taken from an industrial water supply network. An arch can be installed to protect downstream machinery from damage.