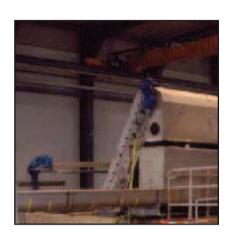

## FSM Launder Trough

The FSM launder trough is used for the hygienic, low-wear conveyance of screenings. Launder troughs provide high performance combined with low operating costs.

#### Functional principle:

Screenings are conveyed from a screening unit to the trough of the launder unit. Flushing water is introduced at the end of the trough, which flushes the screenings to the wash compactor. The flushing water can be drawn off by a pump behind the screening unit or taken from an industrial water supply network. An arch can be installed to protect downstream machinery from damage.