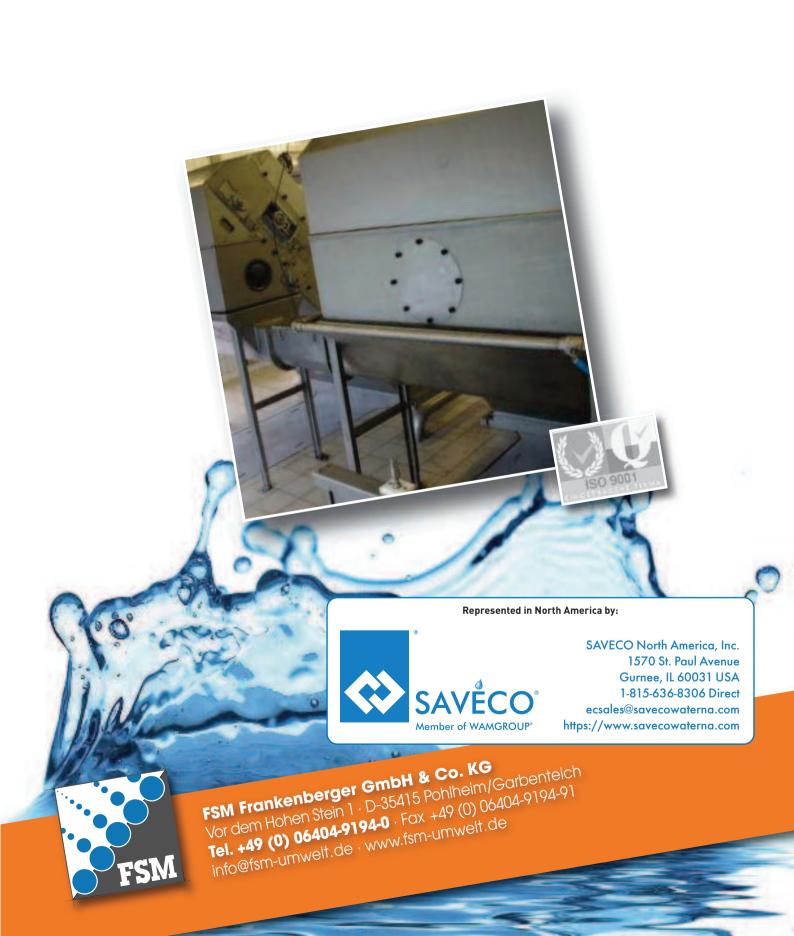

## FSM Launder Trough

The FSM launder trough is used for the hygienic, low-wear conveyance of screenings. Launder troughs provide high performance combined with low operating costs.

#### Functional principle:

Screenings are conveyed from a screening unit to the trough of the launder unit. Flushing water is introduced at the end of the trough, which flushes the screenings to the wash compactor. The flushing water can be drawn off by a pump behind the screening unit or taken from an industrial water supply network. An arch can be installed to protect downstream machinery from damage.