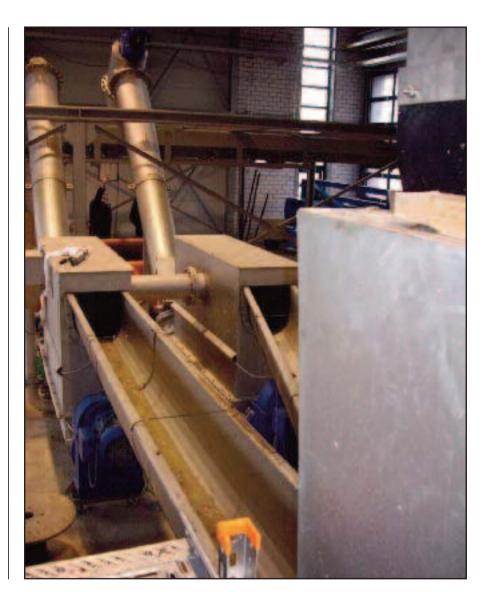

## FSM Launder Trough

The FSM launder trough is used for the hygienic, low-wear conveyance of screenings. Launder troughs provide high performance combined with low operating costs.

#### Functional principle:

Screenings are conveyed from a screening unit to the trough of the launder unit. Flushing water is introduced at the end of the trough, which flushes the screenings to the wash compactor. The flushing water can be drawn off by a pump behind the screening unit or taken from an industrial water supply network. An arch can be installed to protect downstream machinery from damage.