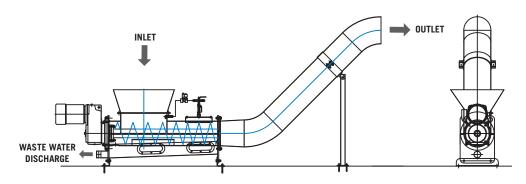

## A Flexible, Low Profile Screenings Washing & Dewatering System

The Flo-WashPress Shafted Washer Compactor incorporates screenings washing and dewatering in a single unit. The clean, dewatered screenings can then be discharged into a dumpster or an optional continuous bagger for ease of handling and disposal.

As with all products in the Saveco Flo-Products family, the Flo-Wash-Press keeps mechanical complexity to a minimum. With its low maintenance, single auger screw design and its efficient drive system, the Flo-Wash-Press Shafted Washer Compactor