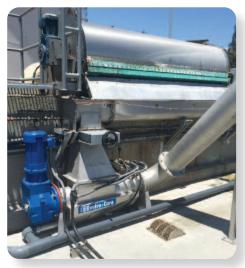

Screened sludge being dewatered by an SAVI® VWP-3 Washer Compactor.

significantly reduces maintenance requirements and downtime.