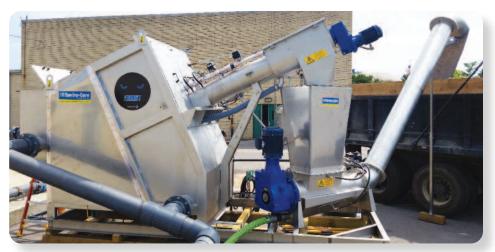

## A Flexible, Low Profile Screenings Washing & Dewatering System

The Flo-WashPress Shafted Washer Compactor incorporates screenings washing and dewatering in a single unit. The clean, dewatered screenings can then be discharged into a dumpster or an optional continuous bagger for ease of handling and disposal.

As with all products in the Saveco Flo-Products family, the Flo-Wash-Press keeps mechanical complexity to a minimum. With its low maintenance, single auger screw design and its efficient drive system, the Flo-Wash-Press Shafted Washer Compactor