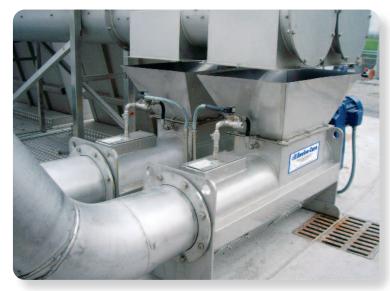

SAVI® VWP-2 Washer Compactor receiving screenings from a launder system.

Two Flo-WashPress units receiving screenings from a conveyor system.